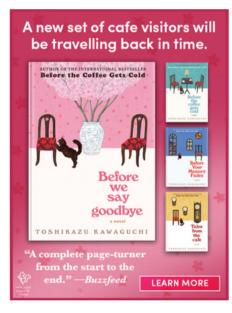

#### Format:

- 600px wide by 800px tall graphic (can be PNG or GIF)
- 50-75 character subject line
- Redirect URL