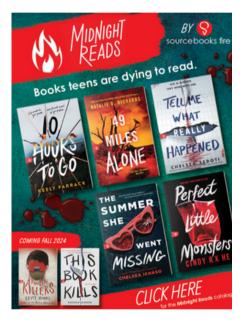

#### Format:

- 600px wide by 800px tall graphic (can be PNG or GIF)
- 50-75 character subject line
- Redirect URL